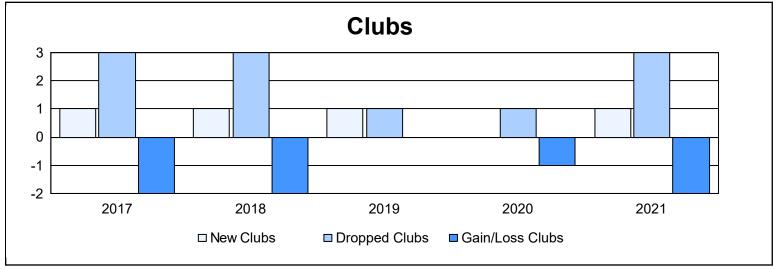

District D 5 As of June 2021 Cumulative

| Year      | New<br>Clubs | Dropped<br>Clubs | Gain/<br>Loss<br>Clubs | New<br>Members | Charter<br>Members | Reinstate<br>Members | Transfer<br>Members | Total<br>Member<br>Added | Total<br>Members<br>Dropped | Gain/<br>Loss<br>Members |
|-----------|--------------|------------------|------------------------|----------------|--------------------|----------------------|---------------------|--------------------------|-----------------------------|--------------------------|
| 2016-2017 | 1            | 3                | -2                     | 113            | 57                 | 11                   | 2                   | 183                      | 223                         | -40                      |
| 2017-2018 | 1            | 3                | -2                     | 55             | 23                 | 5                    | 3                   | 86                       | 141                         | -55                      |
| 2018-2019 | 1            | 1                | 0                      | 38             | 41                 | 14                   | 0                   | 93                       | 140                         | -47                      |
| 2019-2020 | 0            | 1                | -1                     | 53             | 46                 | 16                   | 0                   | 115                      | 171                         | -56                      |
| 2020-2021 | 1            | 3                | -2                     | 106            | 24                 | 3                    | 5                   | 138                      | 121                         | 17                       |
| Average   | 1            | 2                | -1                     | 73             | 38                 | 10                   | 2                   | 123                      | 159                         | -36                      |